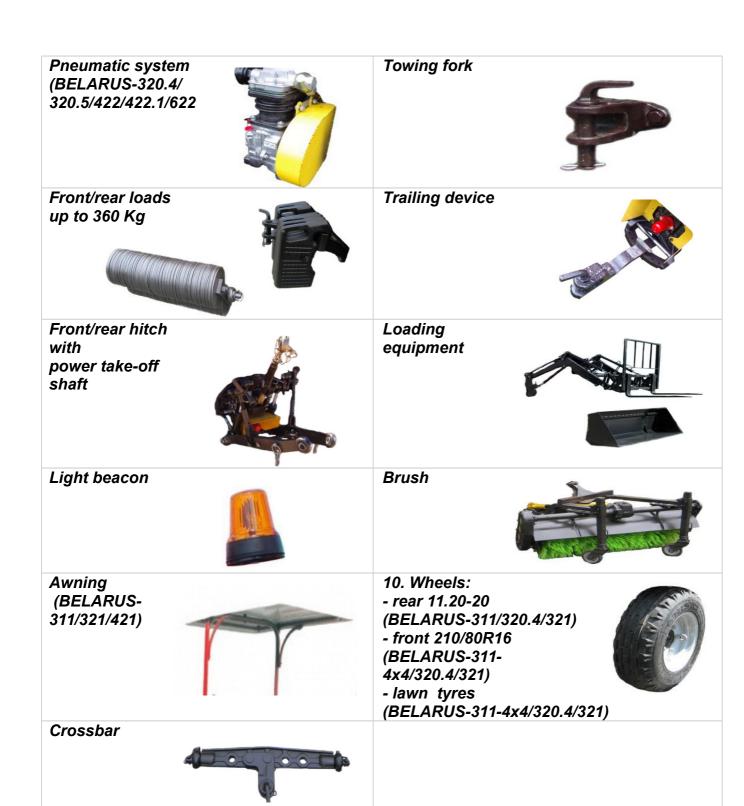

### Attachable Implements

Our company also offers the following assortment of <u>optionally attachable</u> <u>implements</u> for almost all kinds of agricultural work.

| Hinged equipment for housing municipal services        |
|--------------------------------------------------------|
| Semi trailer ΠMT-330                                   |
| Trailer dumping ПСТ-3,5                                |
| Spreader of sand/solid fertilizers Л-116-01            |
| Sand trailer spreader Л-415                            |
| Mower KPC-1,4                                          |
| Harvester-shredder KPC-1.7                             |
| Mower KPC -2                                           |
| Mowing machine КС-Ф-1,6                                |
| Hinged loading equipment OΠ300                         |
| 320-20.00.00.000.0 brush equipment                     |
| 320-10.00.00.00 buldoser equipment                     |
| OΠ-300.12.00.000 replaceable buldoser dump             |
| OΠ-300.11.00.000 replaceable loading pitchfork         |
| Bulldoser equipment Б-18                               |
| Self-contained park vacuum cleaner ΠΠΑ-320             |
| Lift-type park vacuum cleaner ΠΠΗ-330                  |
| Excavator equipment 9TM-320.01.00.00                   |
| Snowthrowing CT-1500                                   |
| Hinged equipment for agro-industrial complex           |
| Mounted Cultivator-ridger KOH-1,4                      |
| Hinged cultivator KHC-1,7                              |
| Chisel hiller O4-1,4                                   |
| Hinged potato-planting machine,2-line, automatic,Л-201 |
| Hinged potato digger 1-line KTH-1B                     |
| Semi mounted potato digger 1-line barrel-roller Л-651  |
| Hinged disc harrow БДН 1,6 disk Ø 510                  |
| Hinged disc harrow БДН 1,8 disk Ø 510                  |
| Mounted chain link harrow БС-4                         |
| Garden carriage for container transportation TTK-3     |
| Garden cart TC-3-1000                                  |
| Mounted two furrow plough Л-101                        |
| Mounted two furrow plough T-101                        |
| Hinged bar sprayer ZUBR HШ04.21.21                     |
| Hinged sprayer ZUBR HШ04.21G/DS-2                      |
| Hinged ventilatory sprayer ZUBR HB04.32.P1             |
| Hinged ventilatory sprayer ZUBR ΠΒ10.47.P1             |
| Drilling rig BC -500                                   |
| Baler ΠΤ-165                                           |
| Garden rotary cultivator ΦC -1,2                       |
| Garden rotary cultivator ΦC -1,4                       |