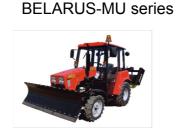

| SEMITRAILER PMT-330                                                                                                                                                     | 3500                                                                         |                             |                                                                                                                                                                                                                                               |  |

## Available Options (NEW)







#### BELARUS-MP series



**BELARUS-MPU** series



### Attachable Implements

Our company also offers the following assortment of <u>optionally attachable</u> <u>implements</u> for almost all kinds of agricultural work.

| Hinged equipment for housing municipal services        |
|--------------------------------------------------------|
| Semi trailer ΠMT-330                                   |
| Trailer dumping ПСТ-3,5                                |
| Spreader of sand/solid fertilizers Л-116-01            |
| Sand trailer spreader Л-415                            |
| Mower KPC-1,4                                          |
| Harvester-shredder KPC-1.7                             |
| Mower KPC -2                                           |
| Mowing machine КС-Ф-1,6