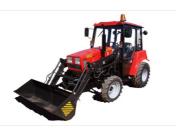

| SEMITRAILER PMT-330                                                                                                                                                     | 3500                                                                         |                             |                                                                                                                                                                                                                                               |  |

## Available Options (NEW)







#### BELARUS-MP series



**BELARUS-MPU** series



### Attachable Implements

Our company also offers the following assortment of <u>optionally attachable</u> <u>implements</u> for almost all kinds of agricultural work.

| Hinged equipment for housing municipal services        |
|--------------------------------------------------------|
| Semi trailer ΠMT-330                                   |
| Trailer dumping ПСТ-3,5                                |
| Spreader of sand/solid fertilizers Л-116-01            |
| Sand trailer spreader Л-415                            |
| Mower KPC-1,4                                          |
| Harvester-shredder KPC-1.7                             |
| Mower KPC -2                                           |
| Mowing machine КС-Ф-1,6                                |
| Hinged loa