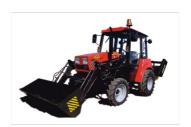

| SEMITRAILER PMT-330                                                                                                                                                     | 3500                                                                         |                             |                                                                                                                                                                                                                                               |  |

## Available Options (NEW)







#### BELARUS-MP series



**BELARUS-MPU** series



### Attachable Implements

Our company also offers the following assortment of <u>optionally attachable</u> <u>implements</u> for almost all kinds of agricultural work.

| Hinged equipment for housing municipal services        |
|--------------------------------------------------------|
| Semi trailer ΠMT-330                                   |
| Trailer dumping ПСТ-3,5                                |
| Spreader of sand/solid fertilizers Л-116-01            |
| Sand trailer spreader Л-415                            |
| Mower KPC-1,4                                          |
| Harvester-shredder KPC-1.7                             |
| Mower KPC -2                                           |
| Mowing machine КС-Ф-1,6                                |
| Hinged loading equipment OΠ300