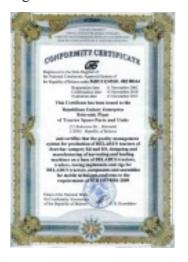

#### **Conformity certificate**

This Certificate has been issued to the OJSC "Bobruisk Plant of Tractor Spare-Parts and Units" and certifies that the quality management system for production of BELARUS tractors of drawbar category 0.6 and 0.9, designing and manufacturing of harvesting and loading machines on a base of BELARUS tractors, trailers, towing implements and rigs for BELARUS tractors, components and assemblies for mobile techniques conforms to the requirements of STB ISO 9001-2009.